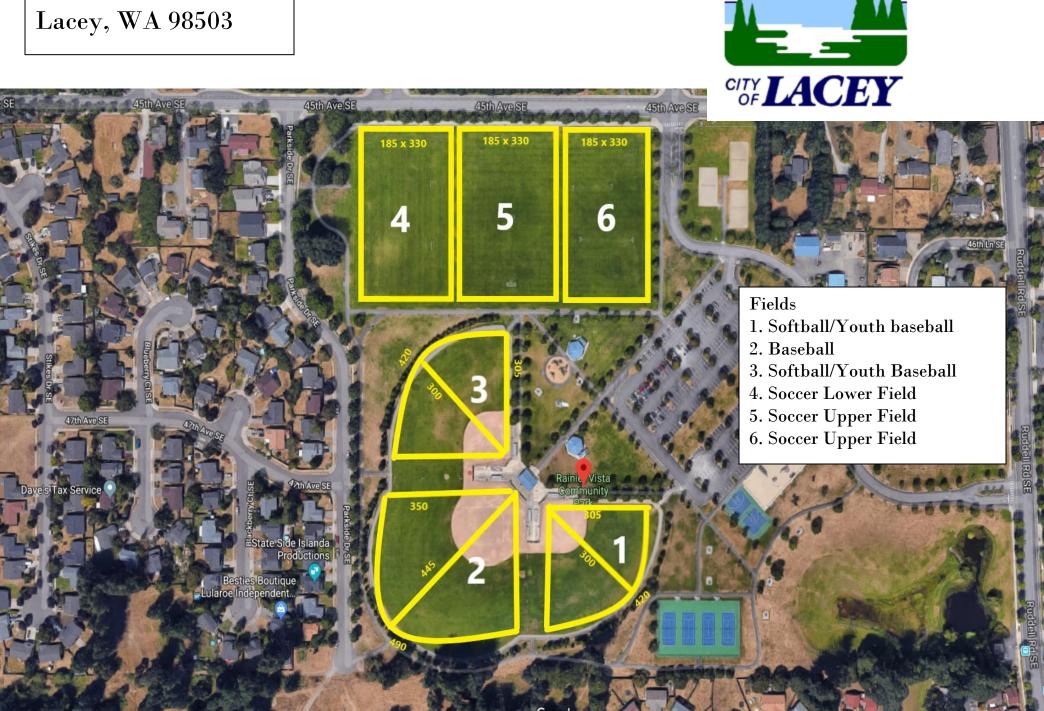

seball Field 45 📮

Rainier Vista Park 5475 45<sup>th</sup> Ave SE Lacey, WA 98503

Shaping

together

our community

River Ridge High School 350 River Ridge Dr Lacey, WA 98513

Salish Middle School 8605 Campus Glen Dr NE Lacey, WA 98516