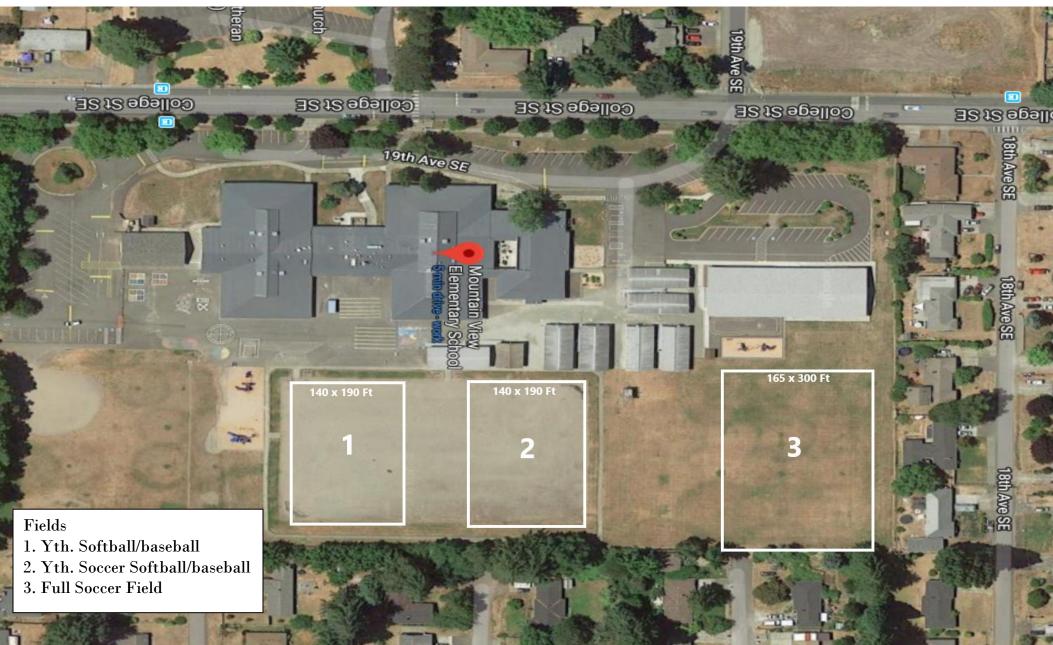

Lydia Hawk Elementary 7600 5<sup>th</sup> St SE Lacey, WA 98503

Mt View Elementary 1900 College St SE Lacey, WA 98503

Nisqually Middle School 8100 Steilacoom Rd SE Lacey, WA 98503

Olympic View Elementary School 1330 Horne St NE, Olympia WA, 98516

Fields:

1. Softball/baseball

4. Softball/baseball

Google

Soccer
Soccer

Pleasant Glade Elementary 1920 Abernethy Rd NE Lacey, WA 98516

Regional Athletic Complex (RAC) 8345 Steilacoom Rd SE Lacey, WA 98503

> Lacey Fire District 3, Station 34