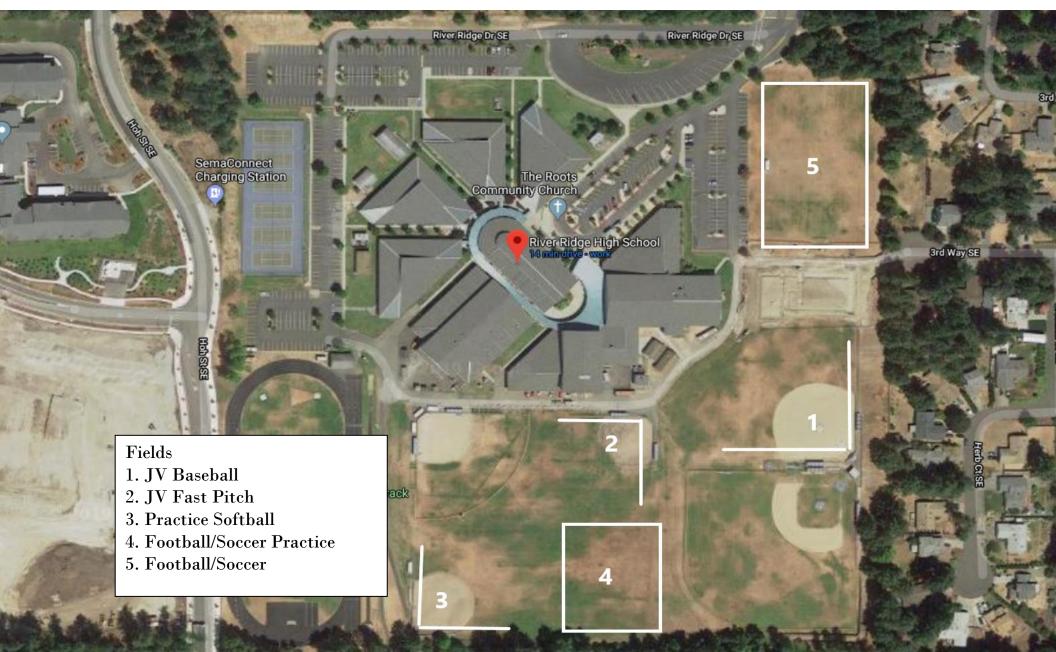

Fields:

1. Softball/baseball

4. Softball/baseball

Google

Soccer
Soccer

Pleasant Glade Elementary 1920 Abernethy Rd NE Lacey, WA 98516

Regional Athletic Complex (RAC) 8345 Steilacoom Rd SE Lacey, WA 98503

> Lacey Fire District 3, Station 34