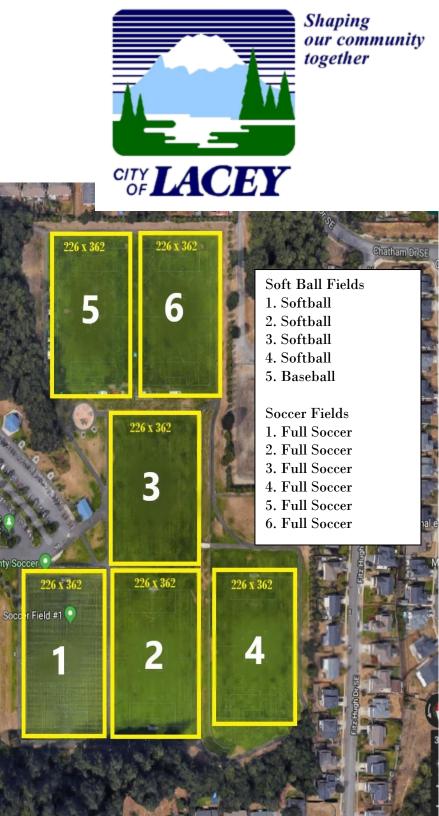

munity together



Komachin Middle School 3650 College St SE Lacey, WA 98503





Lacey Elementary School 1800 Homann Dr SE Lacey, WA 98503





Lakepointe Park 6400 Compton Blvd SE Lacey, WA 98503





Lakes Elementary School 6211 Mullen Rd SE Lacey, WA 98503





Lydia Hawk Elementary 7600 5<sup>th</sup> St SE Lacey, WA 98503





Mt View Elementary 1900 College St SE Lacey, WA 98503





Nisqually Middle School 8100 Steilacoom Rd SE Lacey, WA 98503



Olympic View Elementary School 1330 Horne St NE, Olympia WA, 98516

Fields:

1. Softball/baseball

4. Softball/baseball

Google

Soccer
Soccer



Pleasant Glade Elementary 1920 Abernethy Rd NE Lacey, WA 98516





Regional Athletic Complex (RAC) 8345 Steilacoom Rd SE Lacey, WA 98503

> Lacey Fire District 3, Station 34

seball Field 45 📮



Rainier Vista Park 5475 45<sup>th</sup> Ave SE Lacey, WA 98503



Shaping

together

our community

River Ridge High School 350 River Ridge Dr Lacey, WA 98513





Salish Middle School 8605 Campus Glen Dr NE Lacey, WA 98516

Fields:

Baseball/softball
Soccer/football



Salish Middle School

Google

Seven Oaks Elementary 1800 Seven Oaks Rd SE Lacey, WA 98503



Shaping

our community together South Bay Elementary School 3845 Sleater Kinney Rd Lacey, WA 98516





Timberline High School 6120 Mullen Rd Lacey, WA 98503





## William Bush Park 4400 Chardonnay Dr SE Lacey, WA 98503

(Off Yelm Hwy. just East of Chehalis-Western Trail overpass)



Shaping our community together



Wonderwood Park 5304 32<sup>nd</sup> Ave SE Lacey, WA 98503

Picnic

32nd Ave SE

Shelter

**Equipment** 

**Tenn