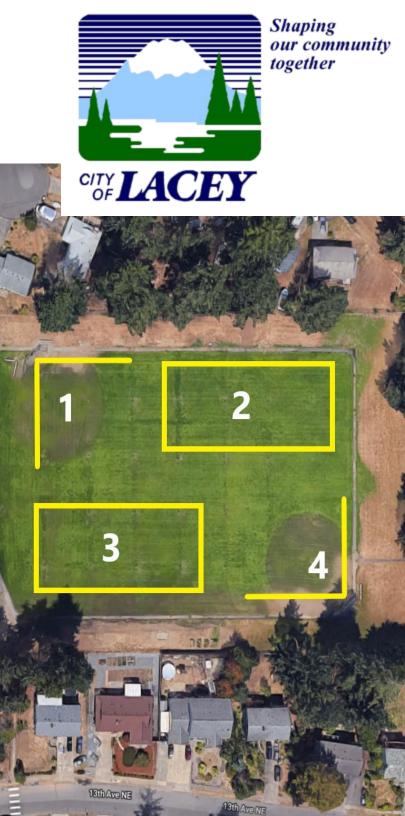

Fields:

Baseball/softball
Soccer/football

Salish Middle School

Google

Seven Oaks Elementary 1800 Seven Oaks Rd SE Lacey, WA 98503

Shaping

our community together South Bay Elementary School 3845 Sleater Kinney Rd Lacey, WA 98516