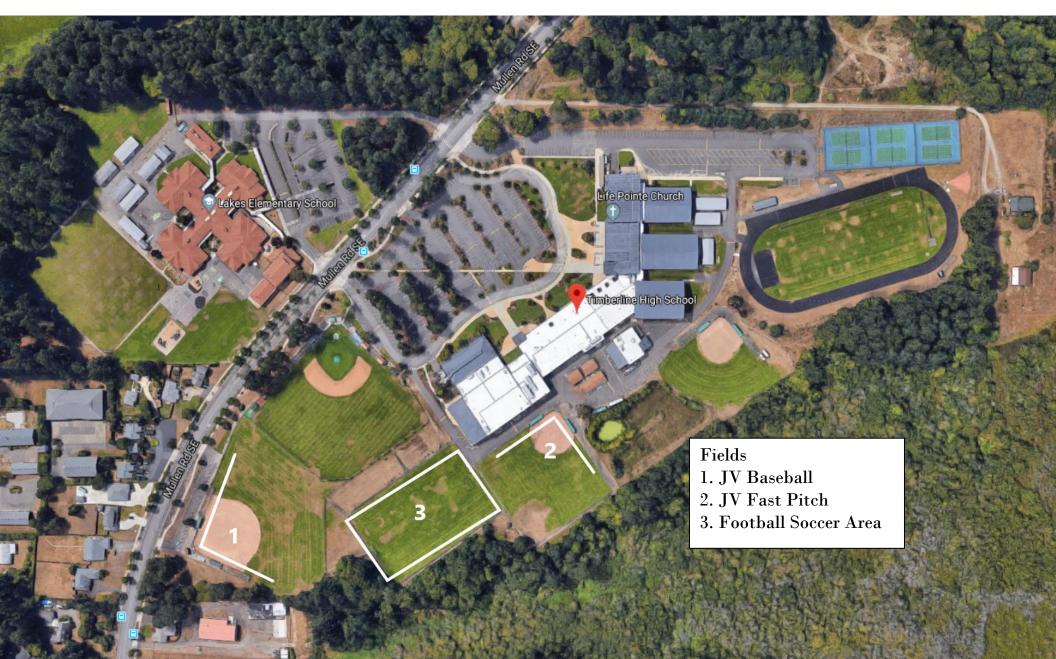

Fields:

1. Softball/baseball

4. Softball/baseball

Google

Soccer
Soccer



Pleasant Glade Elementary 1920 Abernethy Rd NE Lacey, WA 98516





Regional Athletic Complex (RAC) 8345 Steilacoom Rd SE Lacey, WA 98503

> Lacey Fire District 3, Station 34

seball Field 45 📮



Rainier Vista Park 5475 45<sup>th</sup> Ave SE Lacey, WA 98503



Shaping

together

our community

River Ridge High School 350 River Ridge Dr Lacey, WA 98513





Salish Middle School 8605 Campus Glen Dr NE Lacey, WA 98516

Fields:

Baseball/softball
Soccer/football



Salish Middle School

Google

Seven Oaks Elementary 1800 Seven Oaks Rd SE Lacey, WA 98503



Shaping

our community together South Bay Elementary School 3845 Sleater Kinney Rd Lacey, WA 98516





Timberline High School 6120 Mullen Rd Lacey, WA 98503





## William Bush Park 4400 Chardonnay Dr SE Lacey, WA 98503

(Off Yelm Hwy. just East of Chehalis-Western Trail overpass)



Shaping our community together



Wonderwood Park 5304 32<sup>nd</sup> Ave SE Lacey, WA 98503

Picnic

32nd Ave SE

Shelter

**Equipment** 

**Tennis Courts** 





Woodland Elementary 4630 Carpenter Rd SE Lacey, WA 98503