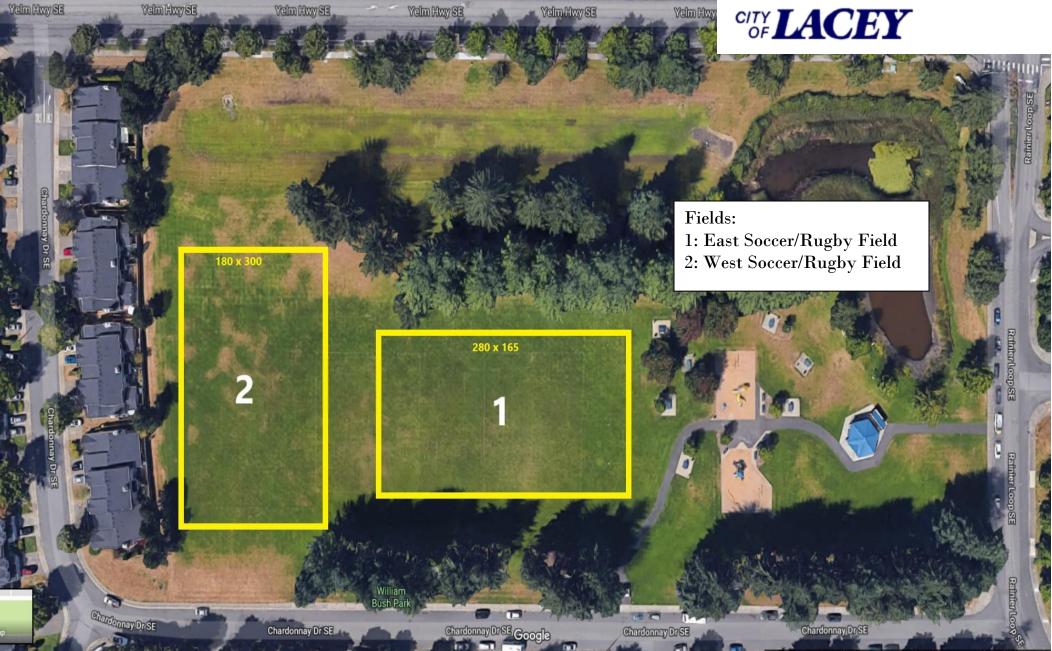

## William Bush Park 4400 Chardonnay Dr SE Lacey, WA 98503

(Off Yelm Hwy. just East of Chehalis-Western Trail overpass)

Shaping our community together

Wonderwood Park 5304 32<sup>nd</sup> Ave SE Lacey, WA 98503