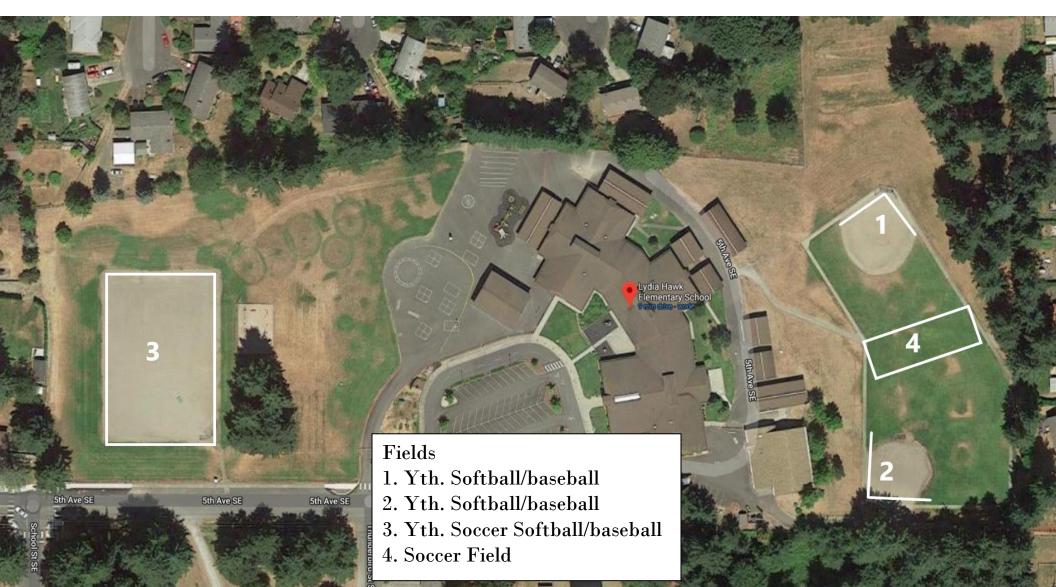

Lydia Hawk Elementary 7600 5<sup>th</sup> St SE Lacey, WA 98503

Mt View Elementary 1900 College St SE Lacey, WA 98503

Nisqually Middle School 8100 Steilacoom Rd SE Lacey, WA 98503

Olympic View Elementary School 1330 Horne St NE, Olympia WA, 98516