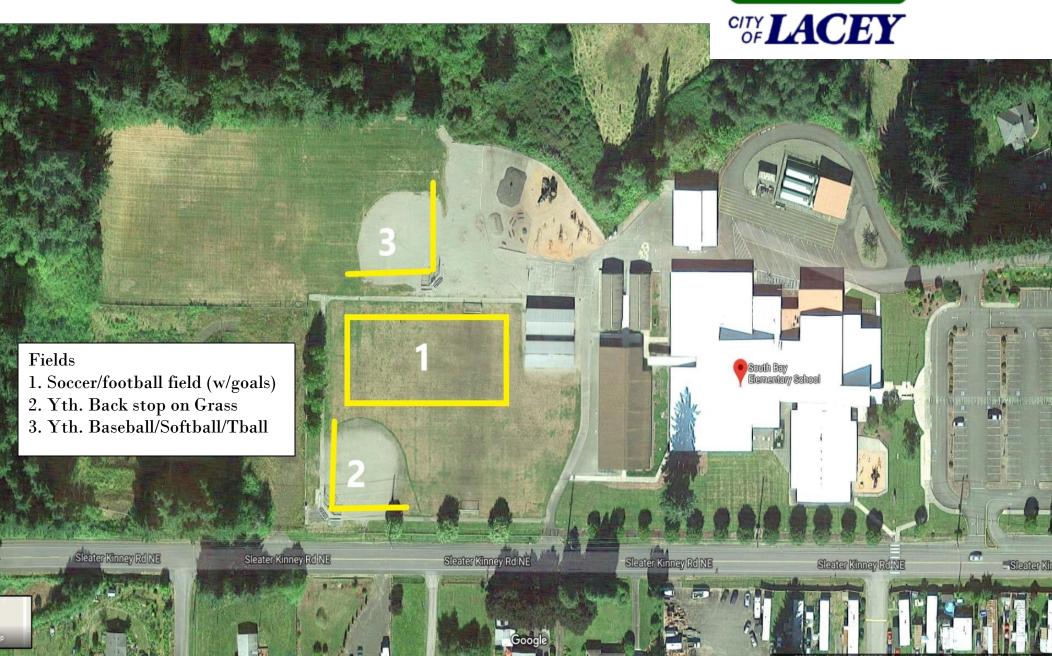

Fields:

Baseball/softball
Soccer/football

Salish Middle School

Google

Seven Oaks Elementary 1800 Seven Oaks Rd SE Lacey, WA 98503

Shaping

our community together South Bay Elementary School 3845 Sleater Kinney Rd Lacey, WA 98516