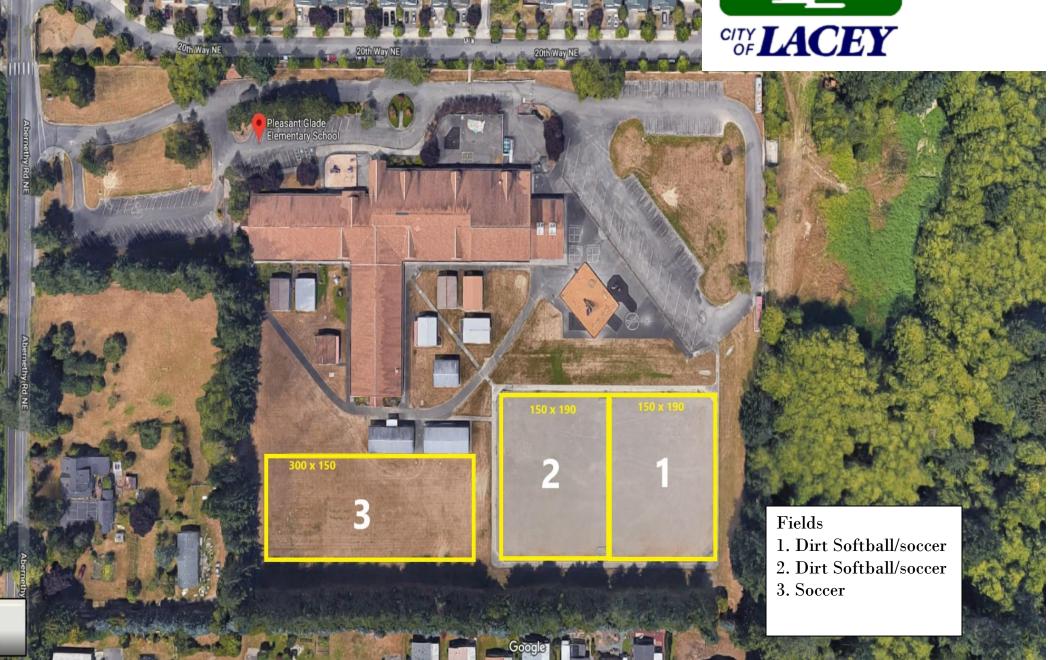

Fields:

1. Softball/baseball

4. Softball/baseball

Google

Soccer
Soccer

Pleasant Glade Elementary 1920 Abernethy Rd NE Lacey, WA 98516

Regional Athletic Complex (RAC) 8345 Steilacoom Rd SE Lacey, WA 98503

> Lacey Fire District 3, Station 34