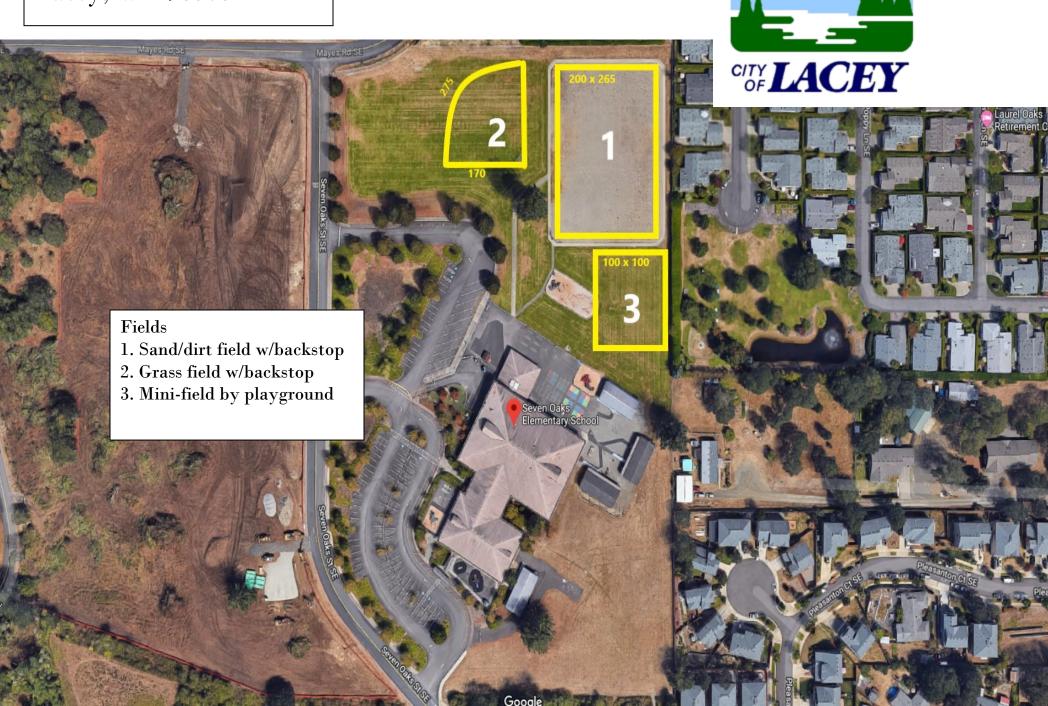

Fields:

Baseball/softball
Soccer/football

Salish Middle School

Google

Seven Oaks Elementary 1800 Seven Oaks Rd SE Lacey, WA 98503

Shaping

our community together South Bay Elementary School 3845 Sleater Kinney Rd Lacey, WA 98516