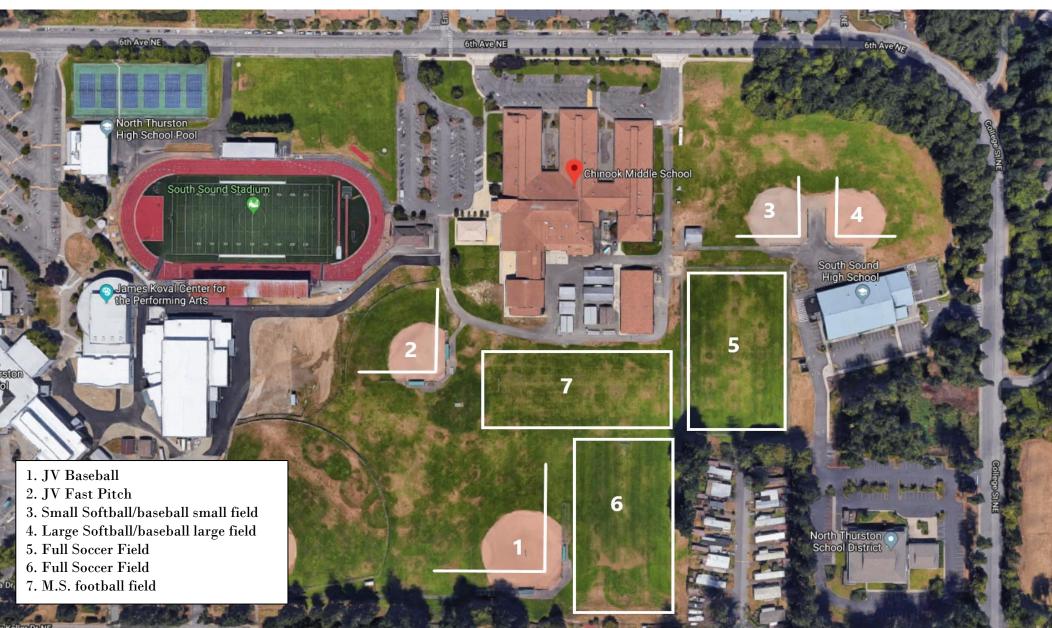

North Thurston High School & Chinook Middle School 4301 6th Ave NE Lacey, WA 98516

Horizon Pointe Park 5700 Balustrade Blvd. SE Lacey, WA 98513

Shaping

Horizon Elementary School 4601 67<sup>th</sup> Ave SE Lacey, WA 98513