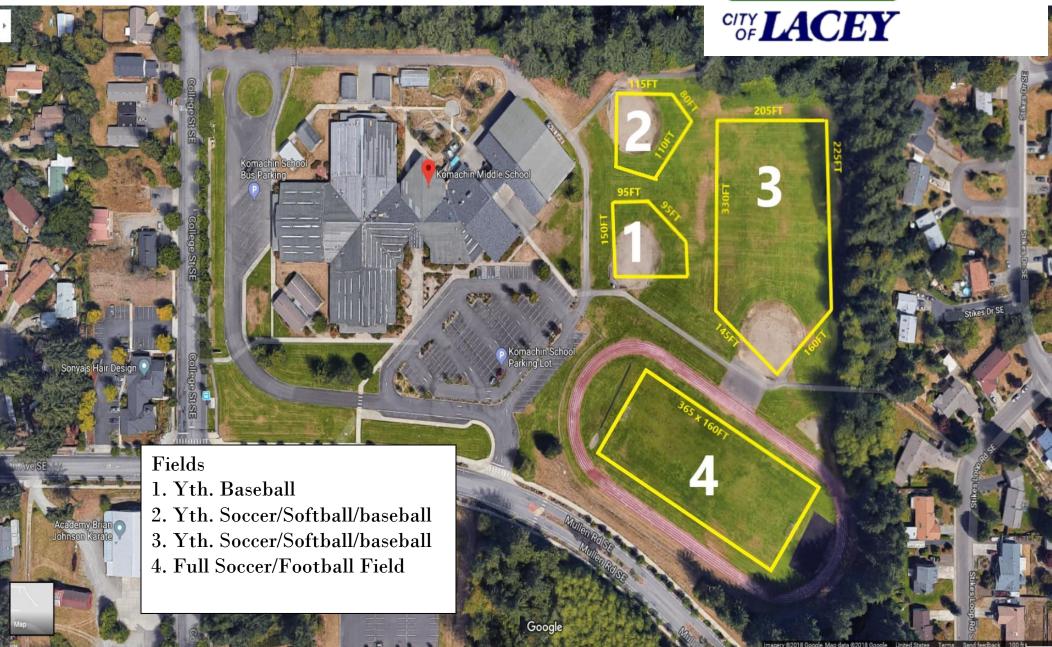

Shaping our community together

Komachin Middle School 3650 College St SE Lacey, WA 98503

Lacey Elementary School 1800 Homann Dr SE Lacey, WA 98503

Lakepointe Park 6400 Compton Blvd SE Lacey, WA 98503

Lakes Elementary School 6211 Mullen Rd SE Lacey, WA 98503

Fields:

1. Softball/baseball

4. Softball/baseball

Google

Soccer
Soccer

Pleasant Glade Elementary 1920 Abernethy Rd NE Lacey, WA 98516

Regional Athletic Complex (RAC) 8345 Steilacoom Rd SE Lacey, WA 98503

> Lacey Fire District 3, Station 34