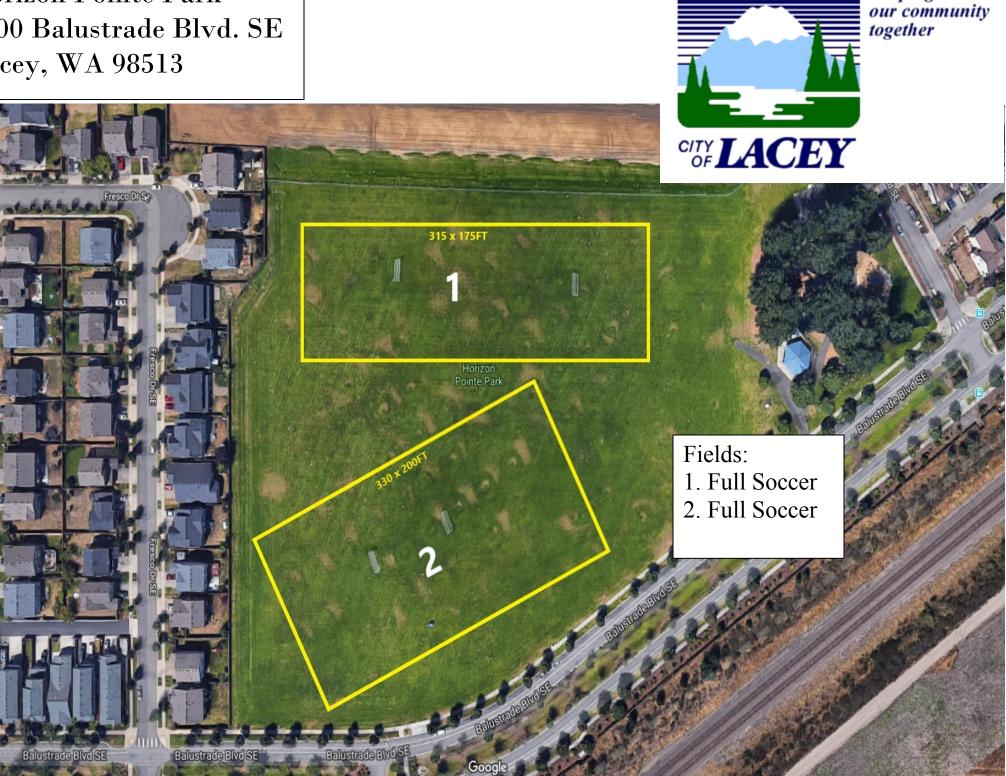

North Thurston High School & Chinook Middle School 4301 6th Ave NE Lacey, WA 98516

Horizon Pointe Park 5700 Balustrade Blvd. SE Lacey, WA 98513

Shaping

Horizon Elementary School 4601 67<sup>th</sup> Ave SE Lacey, WA 98513