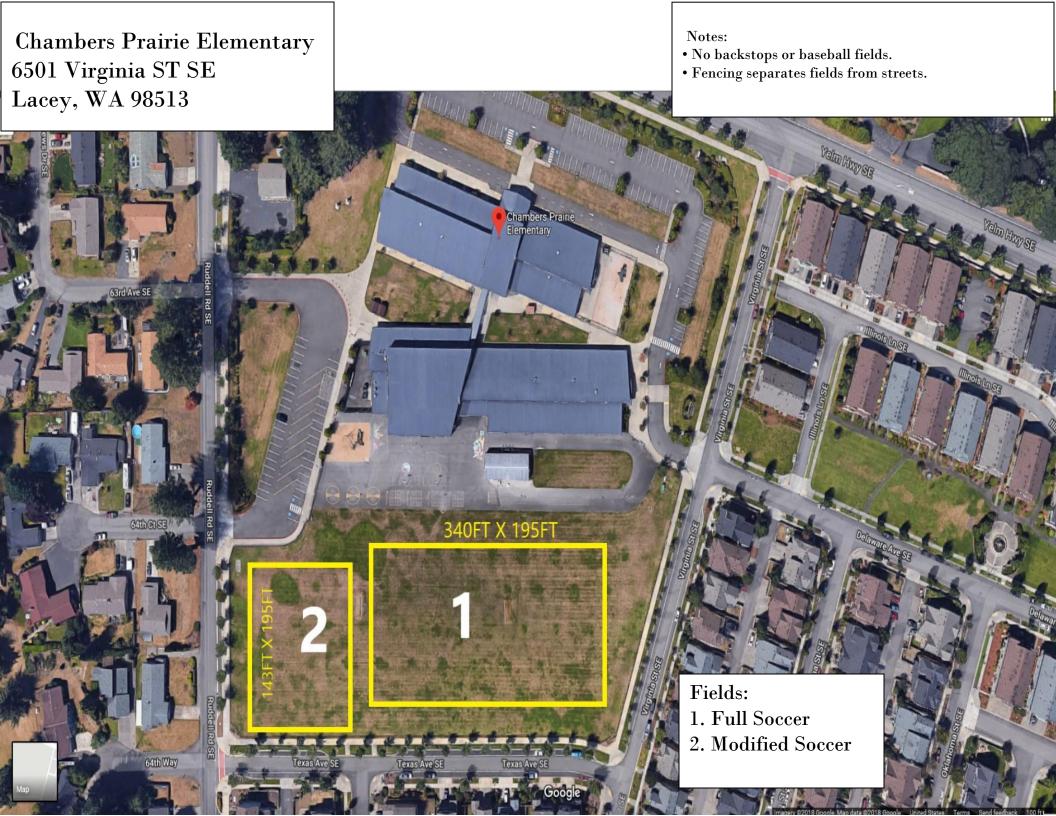

Fields:

1. Softball/baseball

4. Softball/baseball

Google

Soccer
Soccer

Pleasant Glade Elementary 1920 Abernethy Rd NE Lacey, WA 98516

Regional Athletic Complex (RAC) 8345 Steilacoom Rd SE Lacey, WA 98503

> Lacey Fire District 3, Station 34