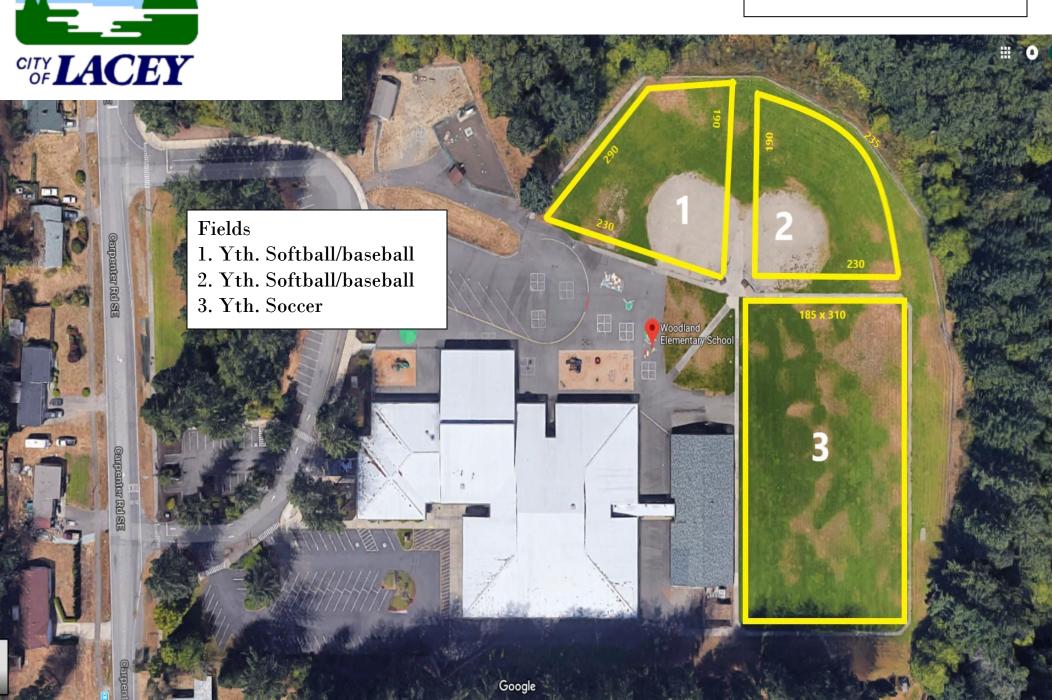

together

our community

River Ridge High School 350 River Ridge Dr Lacey, WA 98513





Salish Middle School 8605 Campus Glen Dr NE Lacey, WA 98516

Fields:

Baseball/softball
Soccer/football



Salish Middle School

Google

Seven Oaks Elementary 1800 Seven Oaks Rd SE Lacey, WA 98503



Shaping

our community together South Bay Elementary School 3845 Sleater Kinney Rd Lacey, WA 98516





Timberline High School 6120 Mullen Rd Lacey, WA 98503





## William Bush Park 4400 Chardonnay Dr SE Lacey, WA 98503

(Off Yelm Hwy. just East of Chehalis-Western Trail overpass)



Shaping our community together



Wonderwood Park 5304 32<sup>nd</sup> Ave SE Lacey, WA 98503

Picnic

32nd Ave SE

Shelter

**Equipment** 

**Tennis Courts** 





Woodland Elementary 4630 Carpenter Rd SE Lacey, WA 98503