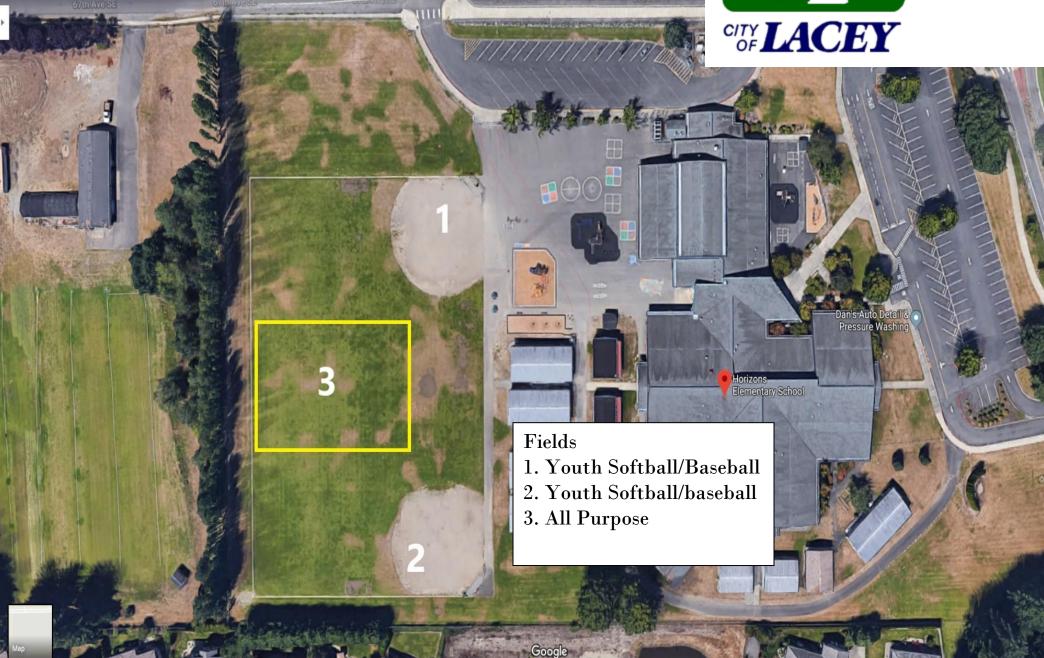

North Thurston High School & Chinook Middle School 4301 6th Ave NE Lacey, WA 98516

Horizon Pointe Park 5700 Balustrade Blvd. SE Lacey, WA 98513

Shaping

Horizon Elementary School 4601 67<sup>th</sup> Ave SE Lacey, WA 98513