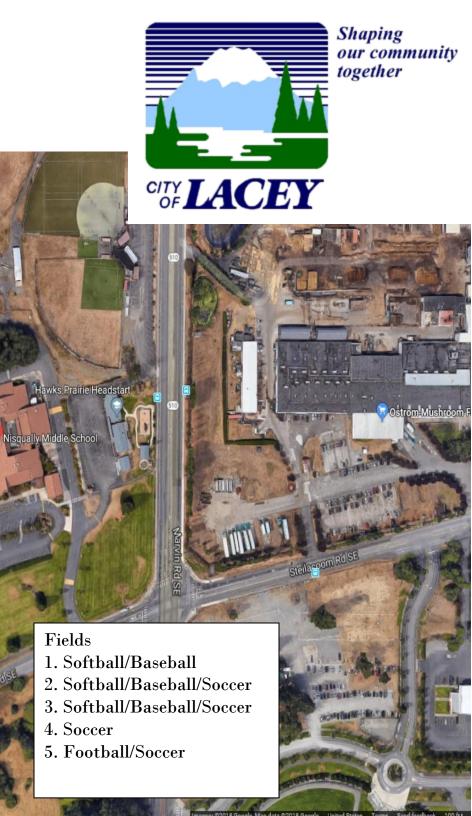

Fields:

1. Softball/baseball

4. Softball/baseball

Google

Soccer
Soccer

Pleasant Glade Elementary 1920 Abernethy Rd NE Lacey, WA 98516

Regional Athletic Complex (RAC) 8345 Steilacoom Rd SE Lacey, WA 98503

> Lacey Fire District 3, Station 34