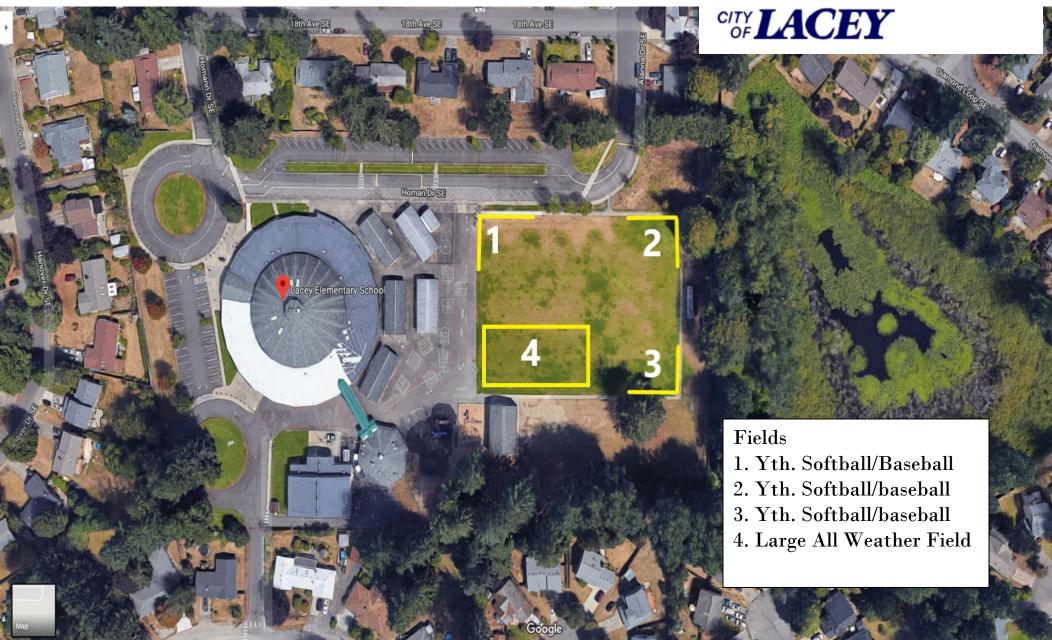

Shaping our community together

Komachin Middle School 3650 College St SE Lacey, WA 98503

Lacey Elementary School 1800 Homann Dr SE Lacey, WA 98503

Lakepointe Park 6400 Compton Blvd SE Lacey, WA 98503

Lakes Elementary School 6211 Mullen Rd SE Lacey, WA 98503